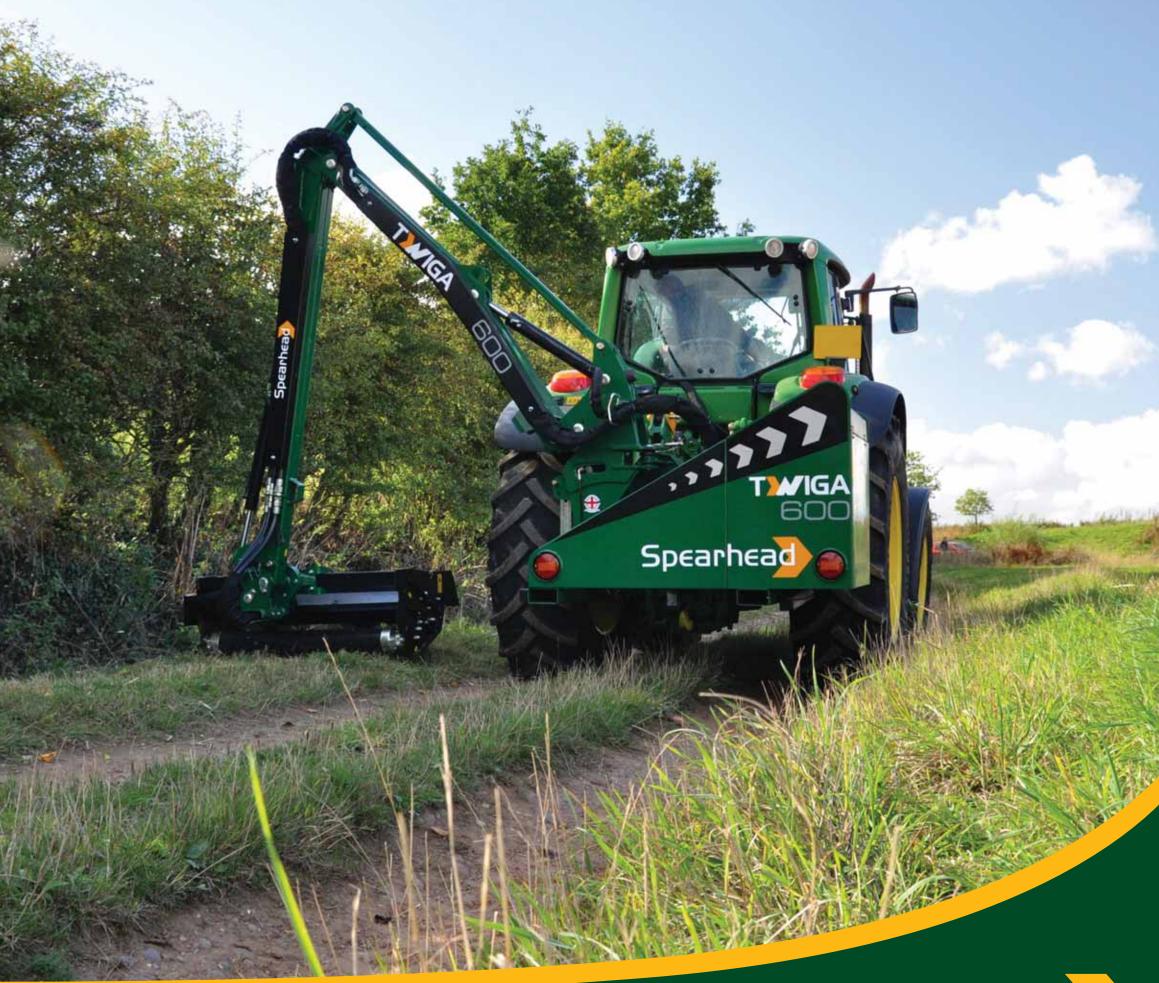

## TWIGA 600

- Cable Controls
- Three Point Linkage Mounting
- Left Hand or Right Hand Build Option
- Cushion Top Link
- LED Rear Lighting Kit
- Parallel Arm Geometry
- Totally Independent 66HP Hydraulic System
- Cast Iron Pumps and Motor
- Heavy Duty Cast Iron Gearbox
- Hydraulic Slew and Safety Breakaway
- 220 Litre Oil Capacity
- 1.2 Metre MP2 Flailhead