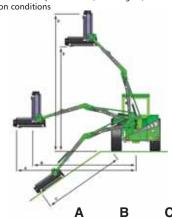

\*Dependant on machine specification (including oil, excluding flailhead or attachment)

TWIGA 600 6.0m 5.3m 4.2m 6.7m 5.2m

20 21